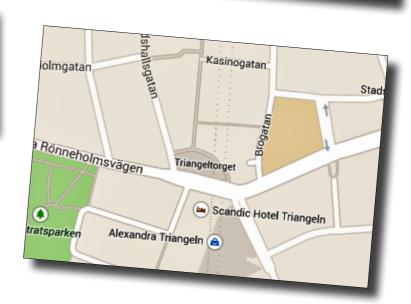

# VENUE & HOTELL SCANGELN MALMÖ

SUNDAY 21/8
12.00 MEN'S PAIRS 200.- 7X501
12.00 LADIES PAIRS 200.- 7X501

Hotelbooking +46 (0)40-693 47 00 or via email triangeln@scandichotels.com use promo code **BSWE190816** it includes a better price and two meals per person. A buffet served on friday evening and a lunchbuffet on saturday. The room can be cancelled free of charge until a week before arrival.

More info about the hotel can be found at: www.scandichotels.com/triangeln

Entries & Information on www.swedishopendart.se Closing date August 12th at midnight (CET).

Pre-registration and pre-payment required. No late entries accepted in LDO-, Ladies- or Men's singles.